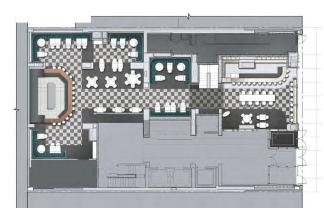

## HIGHLIGHTS

4,200 square feet
4-seat sushi bar
Full-service lounge
Restrooms in facility
DJ booth / AV and branding capabilities
Semi- Private Dining Room Options

## MAIN DINING ROOM Seated Dinner: 120 Guests

**FULL VENUE BUYOUT**Seated Dinner: 200 Guest Max

LOUNGE BUYOUT

Seated Dinner: 80 Guest Max