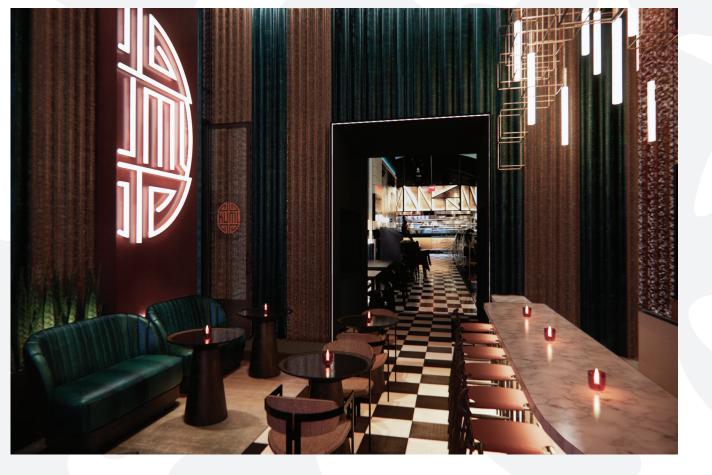

## HIGHLIGHTS

4,200 square feet
4-seat sushi bar
Full-service lounge
Restrooms in facility
DJ booth / AV and branding capabilities
Semi- Private Dining Room Options