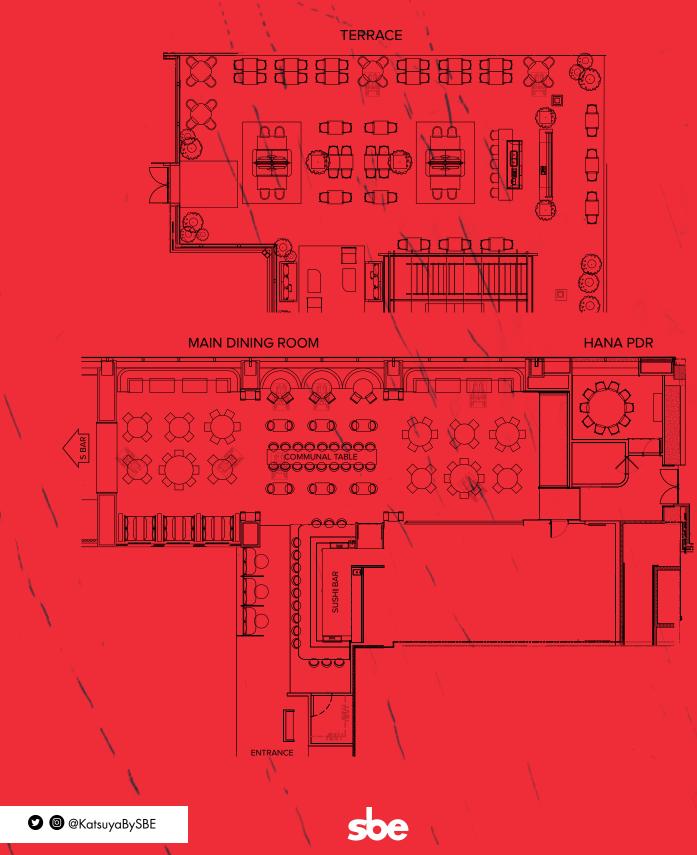

## HIGHLIGHTS

- FULL-VENUE BUYOUT UP TO 160 SEATED, 200 STANDING
- MAIN DINING ROOM FOR UP TO 20 GUESTS
- HANA PRIVATE DINING ROOM: 12 GUESTS SEATED
- KUMO PRIVATE DINING ROOM: 35 GUESTS SEATED
- FULL-VENUE BUYOUT WITH S BAR UP TO 350 STANDING
- PATIO / OUTDOOR SPACE